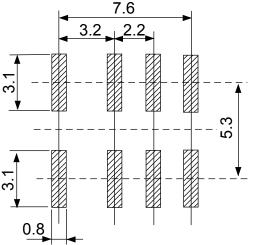

## FUITSU THE POSSIBILITIES ARE INFINITE

## FTR-B4 SERIES

## ■ FOOTPRINT

• PC board mounting Terminal designations (Top view de-energized position)

Through hole type



• Schematics Terminal designations (Top view de-energized position)



6

3

5

4

7

2

(-)

8

- Julio

1

(+)

Surface mount type (standard)







©2007 Fujitsu Components America, Inc. All rights reserved. All trademarks or registered trademarks are the property of their respective owners.

Fujitsu Components America or its affiliates do not warrant that the content of datasheet is error free. In a continuing effort to improve our products Fujitsu Components America, Inc. or its affiliates reserve the right to change specifications/datasheets without prior notice. Rev. February 19, 2007