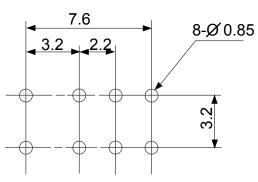

## ■ FOOTPRINT

• PC board mounting Terminal designations (Top view de-energized position)

Through hole type

• Schematics Terminal designations (Top view de-energized position)

6

3

5

4