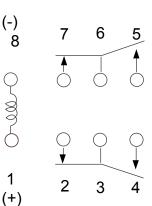

## ■ FOOTPRINT

• PC board mounting Terminal designations (Top view de-energized position)

Through hole type

• Schematics Terminal designations (Top view de-energized position)

6

3

5

4

7

2

(-)

8

- Julio

1

(+)

Surface mount type (standard)