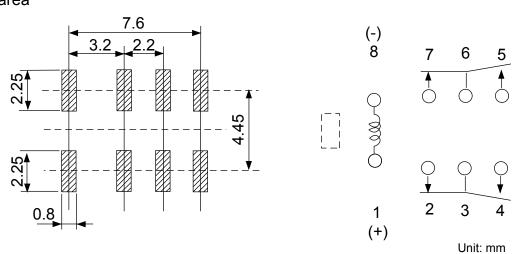

## FUITSU THE POSSIBILITIES ARE INFINITE

## FTR-B4 SERIES

## ■ FOOTPRINT

• PC board mounting Terminal designations (Top view de-energized position)

Through hole type



• Schematics Terminal designations (Top view de-energized position)



6

3

5

4

7

2

(-)

8

- Julio

1

(+)

Surface mount type (standard)







©2007 Fujitsu Components America, Inc. All rights reserved. All trademarks or registered trademarks are the property of their respective owners.

Fujitsu Components America or its affiliates do not warrant that the content of datasheet is error free. In a continuing effort to improve our products Fujitsu Components America, Inc. or its affiliates reserve the right to change specifications/datasheets without prior notice. Rev. February 19, 2007